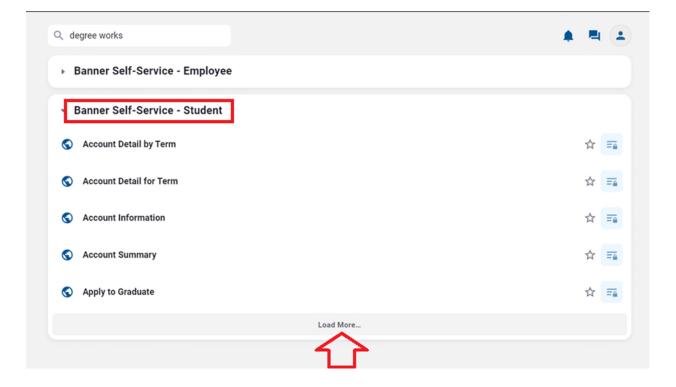

## **Unofficial Transcripts**

On the left of the webpage select the *Tools* tab and click on *Banner Self-Service – Student*. At the bottom of the menu, select *Load More…* until you see *Unofficial Transcript*.