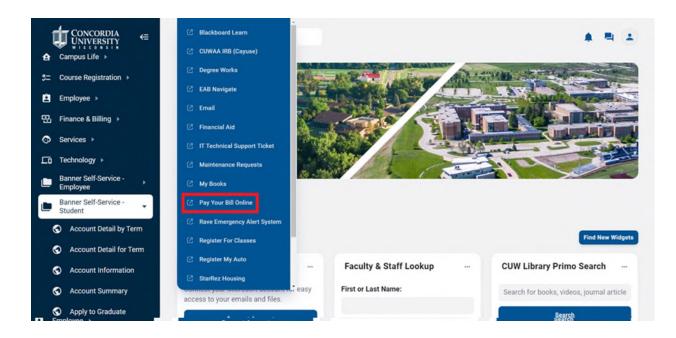

#### Make an Online Payment

On the dashboard select *Student Links* then select *Pay your Bill Online.* You will be redirected to the bill payment webpage.