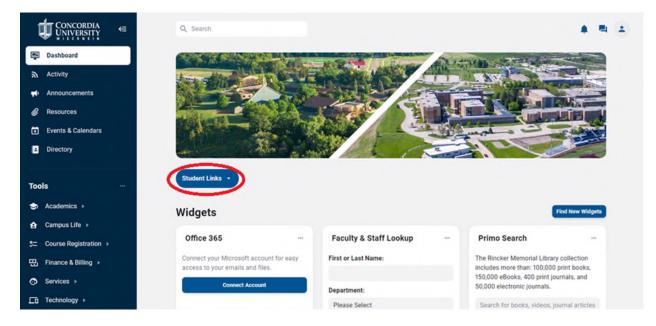

#### Blackboard

On the dashboard select *Student Links* or *Faculty Links*, then select *Blackboard Learn.* You will be redirected to the Blackboard login page.