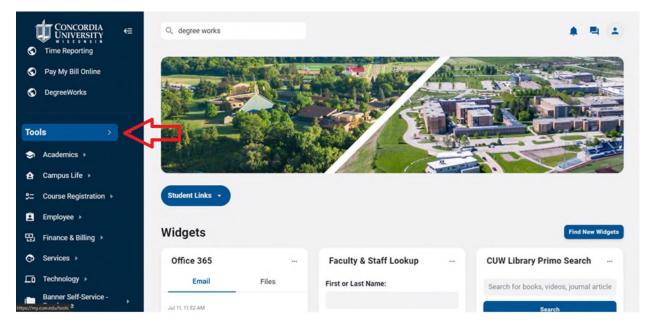

## **Unofficial Transcripts**

On the left of the webpage select the *Tools* tab and click on *Banner Self-Service – Student*. At the bottom of the menu, select *Load More…* until you see *Unofficial Transcript*.