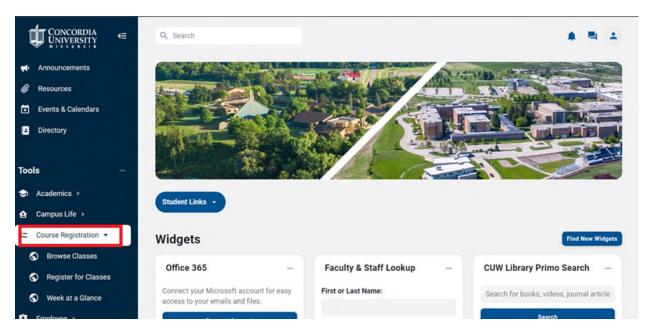

#### **Class Search**

On the left of the webpage select the *Course Registration* tab. If you would like to look up a class select *Browse Classes*. You can also select *Browse Course Catalog* for more information on the courses or *Register for Classes* once you know which class you would like to register for.