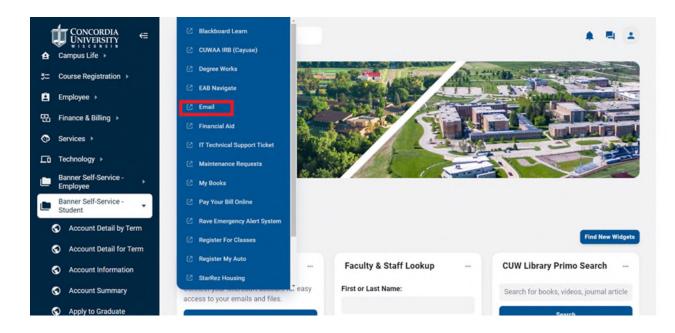

#### **CUWAA Email**

On the dashboard select *Student Links*, Employee Links, or *Faculty Links* then select *Email*. You will be redirected to the Microsoft login page to sign in.