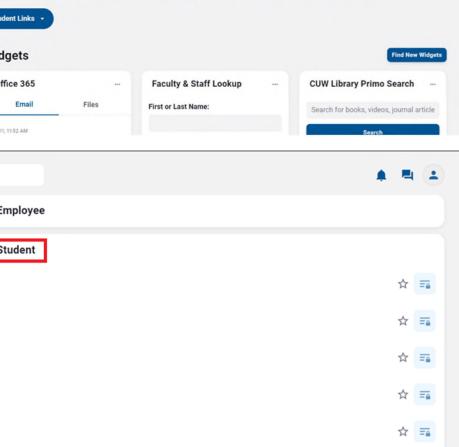

### 1098T Form

Account Information

Account Summary

Apply to Graduate

On the left of the webpage select the Tools tab, and click on Banner Self-Service - Student. At the bottom of the menu, select Load More... until you see Tax Notification (1098-T) 9x.