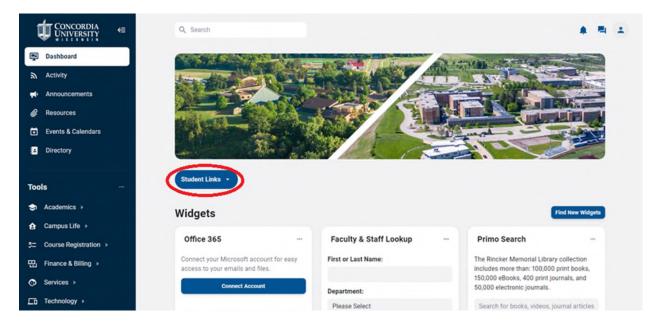

#### Make an Online Payment

On the dashboard select *Student Links* then select *Pay your Bill Online.* You will be redirected to the bill payment webpage.