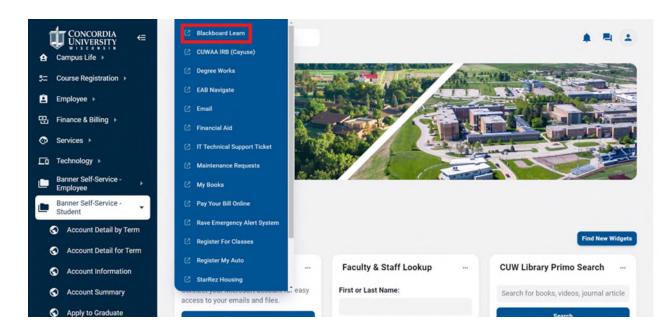

#### Blackboard

On the dashboard select *Student Links* or *Faculty Links*, then select *Blackboard Learn.* You will be redirected to the Blackboard login page.