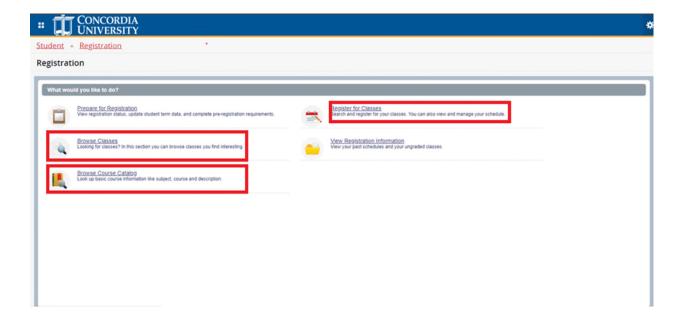

#### **Class Search**

On the left of the webpage select the *Course Registration* tab. If you would like to look up a class select *Browse Classes*. You can also select *Browse Course Catalog* for more information on the courses or *Register for Classes* once you know which class you would like to register for.