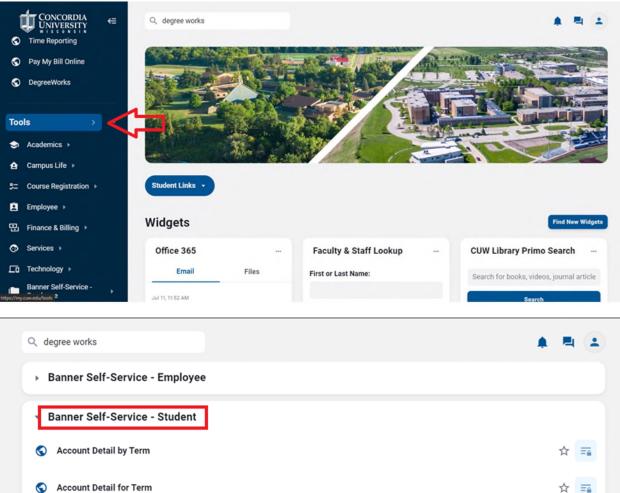

### 1098T Form

Account Information

Account Summary

Apply to Graduate

On the left of the webpage select the Tools tab, and click on Banner Self-Service - Student. At the bottom of the menu, select Load More... until you see Tax Notification (1098-T) 9x.