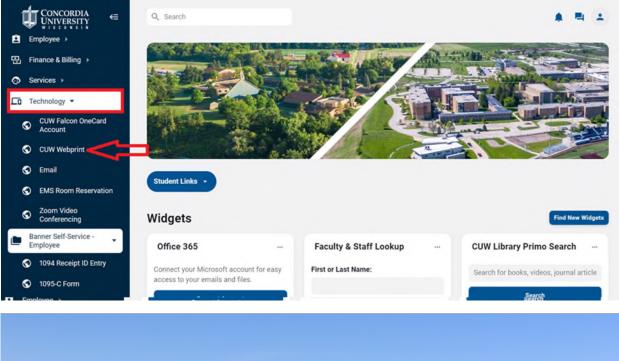

### Webprint (Papercut)

On the left of the webpage select the *Technology* tab and then select *CUW Webprint.* You will be redirected to the Webprint login page. Enter your Concordia username and password to log in.